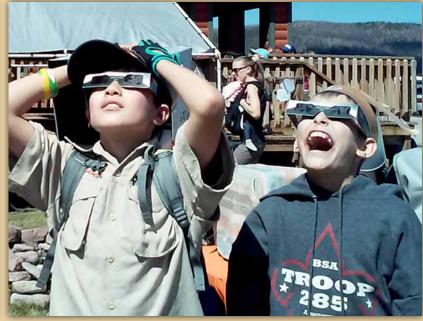

## Charlie Bates Solar Astronomy Project

LOW!

.

lescopes

Students & adults enjoyed observing the sun in several different wavelengths including Cal-K.