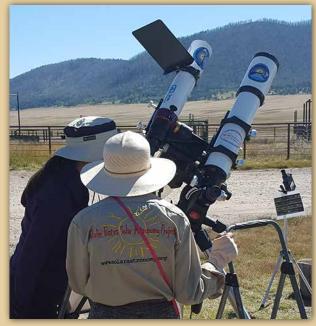

## Charlie Bates Solar Astronomy Project

LOW!

.

lescopes

Students & adults enjoyed observing the sun in several different wavelengths including Cal-K.